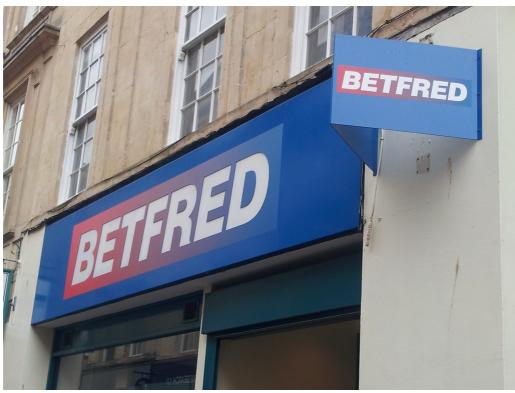

## Location of suspected breach:

Betfred (formerly Ladbrokes), 16 Westgate Street, Bath

### Describe the nature of your complaint:

Unauthorised new fascia, metal sign & repainting shopfront

## If you have any additional information, please provide:

Grade II listed building. Metal triangular sign wholly unacceptable, materials and colours for fascia and frontage not acceptable.