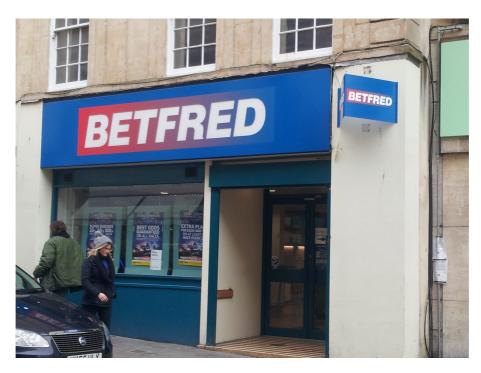

## Location of suspected breach:

Betfred (formerly Ladbrokes), 16 Westgate Street, Bath

### Describe the nature of your complaint:

Unauthorised new fascia, metal sign & repainting shopfront

## If you have any additional information, please provide:

Grade II listed building. Metal triangular sign wholly unacceptable, materials and colours for fascia and frontage not acceptable.