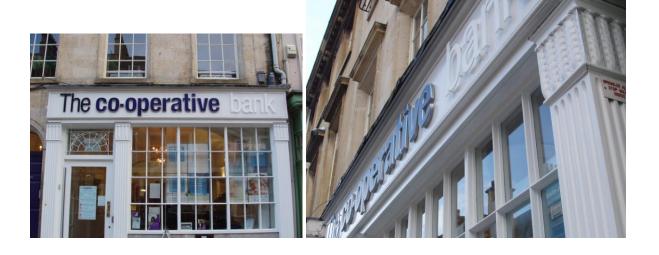

## Bath Heritage Watchdog **Enforcement Report**

DATE: 17 February 2014

ADDRESS: 30 Milsom Street, Bath

BUSINESS: Co-Operative Bank

LISTING GRADE: II

REASON FOR REPORT: Signage Not in Accordance With Consent

\*\*\*\*\*\*\*\*\*\*\*\*\*\*\*\*\*\*\*\*\*\*\*\*\*

We are reporting this case for the following reasons:-

• Signage installed is of metal/acrylic offset lettering in contravention of the consent given for traditionally signwritten signage

Applications 13/03957/AR and 13/04257/LBA were recently given consent following officer negotiation and submission of revised drawings.

Below are current photos.

Please provide us with the case reference in due course.