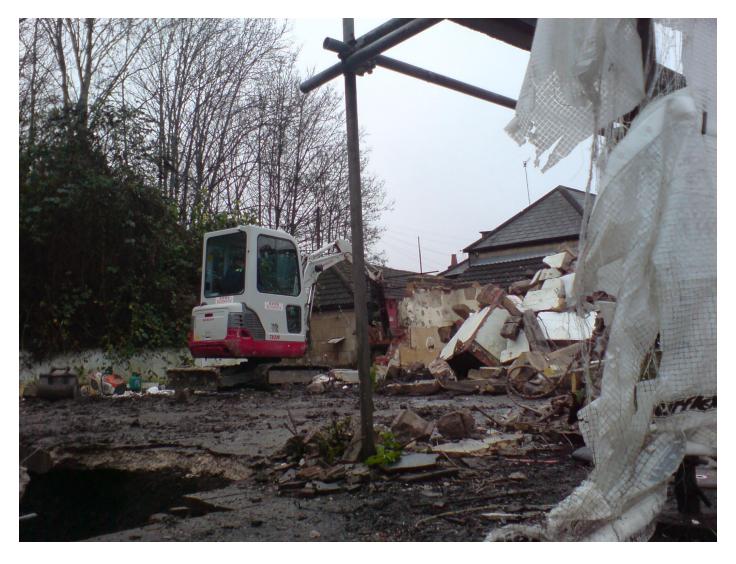

#### If you have any additional information, please provide:

Conditions 6 and 7 state "No development shall commence, except ground investigations" However, Conditions 3 and 4 state "No development shall commence" without any exceptions. Therefore until these Conditions are met, no work at all should be taking place on this site. Workmen and plant were seen on site on Friday 27 January, and the photograph provided was taken on Monday 30<sup>th</sup> and shows that demolition is well in hand. There is no point in setting Conditions unless they are enforced.