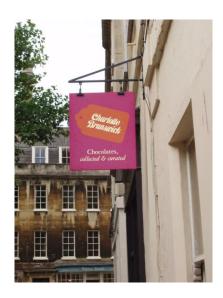

## Bath Heritage Watchdog **Enforcement Report**

| DATE:  | 28 August 2013 |
|--------|----------------|
| D111D. | 20 1145456 2   |

ADDRESS: 3 Church Street, City Centre, Bath

BUSINESS: Charlotte Brunswick Chocolates

Below are before and after photos.

Please provide us with the case reference in due course.