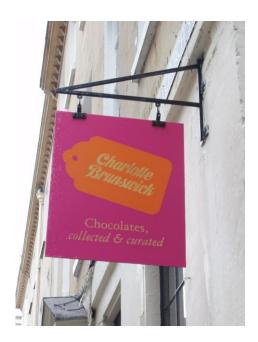

## Bath Heritage Watchdog **Enforcement Report**

| DATE:  | 28 August 2013 |
|--------|----------------|
| D111D. | 20 1145456 2   |

ADDRESS: 3 Church Street, City Centre, Bath

BUSINESS: Charlotte Brunswick Chocolates

Below are before and after photos.

Please provide us with the case reference in due course.