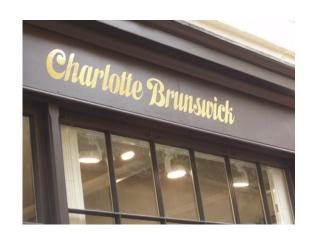

LISTING GRADE: II

REASON FOR REPORT: Repainting Shopfront & New Signage

\*\*\*\*\*\*\*\*\*\*\*\*\*\*\*\*\*\*\*\*\*\*\*\*\*\*\*

We are reporting this case for the following reasons:-

- Unauthorised repainting of shopfront from pale blue to dark brown
- Unauthorised vinyl fascia signage
- Unauthorised metal hanging signs

Below are before and after photos.

Please provide us with the case reference in due course.