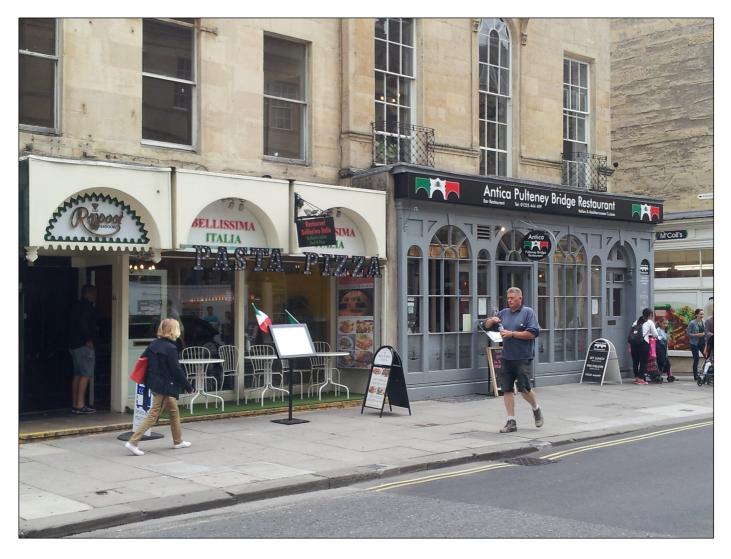

#### Location of suspected breach:

5 Argyle Street

#### Describe the nature of your complaint:

New plastic fascia & repainting frontage changing colour from green to grey

#### If you have any additional information, please provide:

Grade II listed

## Photographic Addition