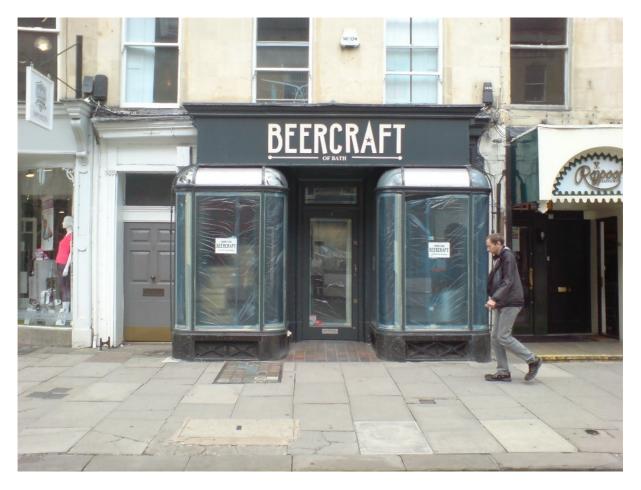

#### Location of suspected breach:

Beercraft, 3 Argyle Street, Bath

#### Describe the nature of your complaint:

Unauthorised repainting and signage

#### If you have any additional information, please provide:

Grade II listed

## Photographic Addition