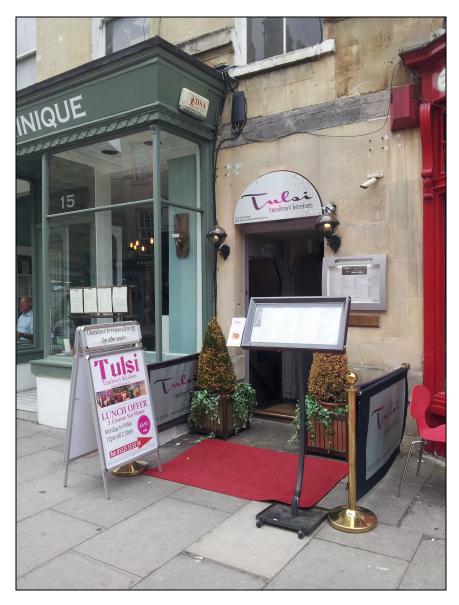

Last name:

Address:

Post code:

Please email form to: planning\_enforcement@bathnes.gov.uk

| ENFORCEMENT COMPLAINT FORM                         |                                                                                                                                                                                                                                                                                                      |
|----------------------------------------------------|------------------------------------------------------------------------------------------------------------------------------------------------------------------------------------------------------------------------------------------------------------------------------------------------------|
| Location of suspected bread                        | ch:                                                                                                                                                                                                                                                                                                  |
| 15 Argyle Street                                   |                                                                                                                                                                                                                                                                                                      |
| Describe the nature of your                        | complaint:                                                                                                                                                                                                                                                                                           |
| Unauthorised signage, me                           | enu board, barriers, carpet & menu stand                                                                                                                                                                                                                                                             |
| Do you know the owner of t                         | he building / land? If so, please provide details:                                                                                                                                                                                                                                                   |
| Not known                                          |                                                                                                                                                                                                                                                                                                      |
| If there is a related planning                     | application, please state the ref. number if known:                                                                                                                                                                                                                                                  |
| None                                               |                                                                                                                                                                                                                                                                                                      |
| If you have any additional in                      | nformation, please provide:                                                                                                                                                                                                                                                                          |
| 12/3780/LBA) and on app harmful, except the wall-m | esion for similar additions to the frontage was refused (12/03779/AR and eal the Inspector refused permission for all additions, describing them as nounted menu box which was given permission to remain in place until plaint relates to all the additions except the menu box affixed to the wall |
| Your details:                                      |                                                                                                                                                                                                                                                                                                      |
| First name:                                        | Daytime telephone number:                                                                                                                                                                                                                                                                            |